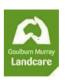

## **Shepparton Irrigation Region**

**August Depth to Watertable Areas: 1982-2024** 

The Shepparton Irrigation Region Watertable Contours map (on reverse page) was produced using information from 1,000 groundwater level monitoring bores. The graph shows the total study area and a comparison of the areas of watertable at various depths from 1982 to 2024. High watertables (less than two metres below surface) and their associated salinity issues will remain a significant risk except in times of extended drought.